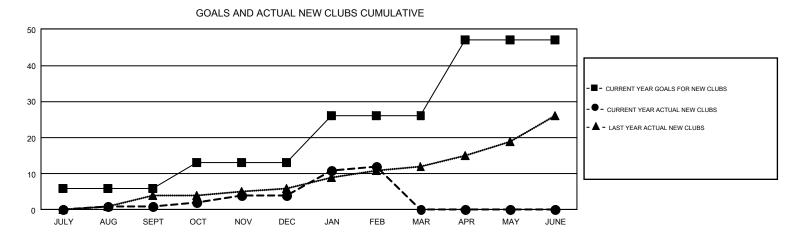

## GMT: MAHESH CHITNIS

REPORT DOES NOT INCLUDE CLUBS IN UNDISTRICTED AREAS.

| Clubs<br>RESULTS FOR 2017-2018 |    |   |    | Members<br>RESULTS FOR 2017-2018 |     |       |       |  |
|--------------------------------|----|---|----|----------------------------------|-----|-------|-------|--|
|                                |    |   |    |                                  |     |       |       |  |
| JULY/AUG/SEPT                  | 6  | 1 | 5  | JULY/AUG/SEPT                    | -5  | 727   | 1,411 |  |
| OCT/NOV/DEC                    | 7  | 3 | 10 | OCT/NOV/DEC                      | 302 | 1,135 | 1,329 |  |
| JAN/FEB/MAR                    | 13 | 8 | 5  | JAN/FEB/MAR                      | 565 | 903   | 735   |  |
| APR/MAY/JUNE                   | 21 | 0 | 0  | APR/MAY/JUNE                     | 417 | 0     | 0     |  |